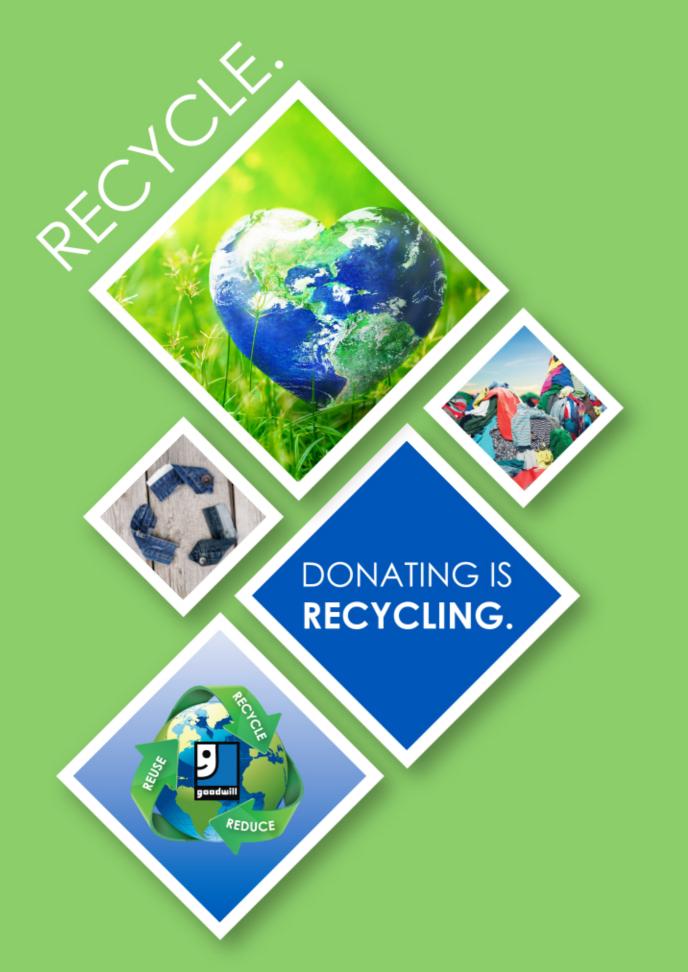

### In 2018 Goodwill recycled over

# 2.9 MILLION LBS.

#### Recycling is the present. Recycling is the future.

Goodwill Industries of Central Illinois knows that keeping things out of the landfill ensures a better tomorrow. We recycle in the traditional sense, but think about how Goodwill is built around recycling. Items are donated and then purchased and used by someone else. That's recycling.

Textiles, metal, paper, rubber, electronics, and much more are recycled every day at Goodwill. Plus with the Dell Reconnect program, Goodwill recycles any brand of computer. We'll accept computer monitors, towers, mice, cords, and keyboards. If it makes a computer run, we'll recycle it.

Goodwill is committed to doing what's best for our community and the next generation.

### You and Goodwill:

PRESERVING THE PLANET WITH EVERY DONATION.